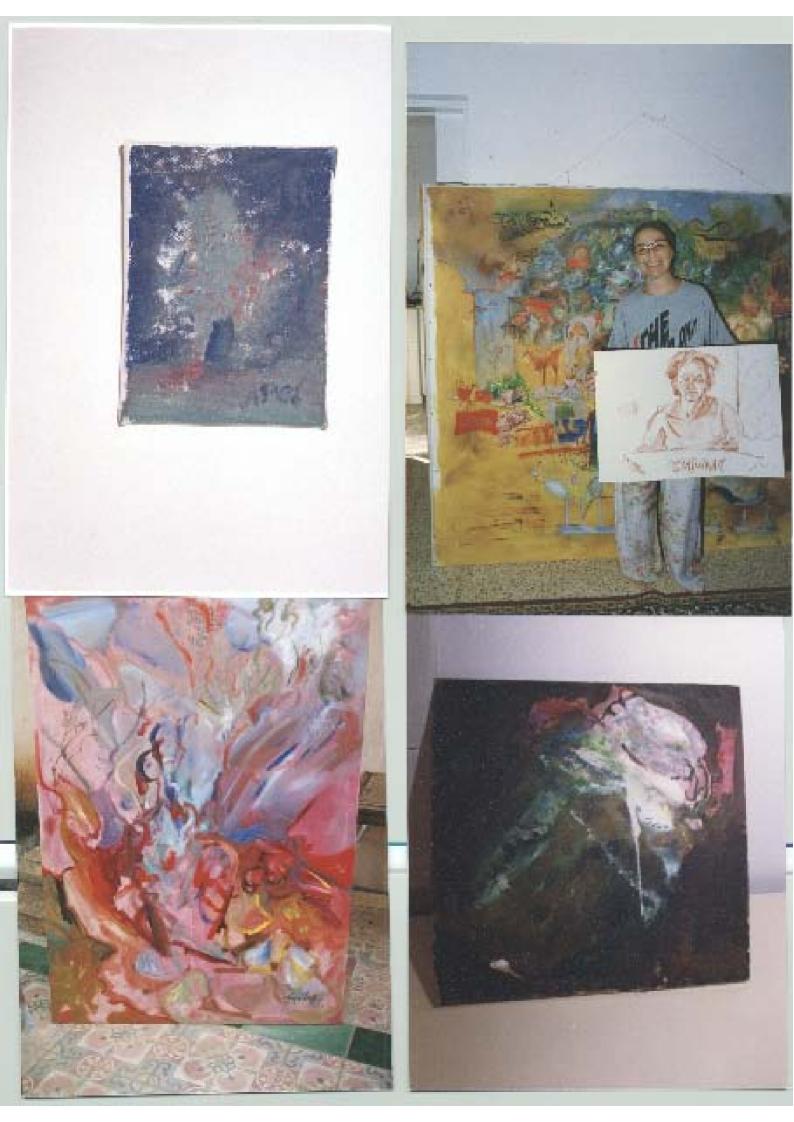

## Ellen Lapidus

Palma Port

oil on canvas

120x90

1997

back

#### אוספים:

אוסף אקיורל בית הבנסח "Central" בית הבנסח אוסף אקיורל בית הבנסח

שטן על בד - 180 x 210 מ"ם - "היורא" - ניכש על ידי עיריית מצפה רסין.

שמן על בד- 2 מסר רכוע - "חזרה של תזמורת ווילה לוכוס" - בכעלות "האוויטוריום המרכזי" של פלמה דד מיוויקת.

שמן על בד - 175 x 175 ס"ם - "שעור מתול בירושלים" - בניין מדעי הרות באוניברסיסה בסלמה.

ציורי שפן ורישומים רכים של אלן כמצאים במעונות מיטיים באירופה, אוה"ב ובישראל.

האוטף הקבוע של department of prints and drawings במוויאון ישראל בירושלים מכיל ציחים וכים של אלן.